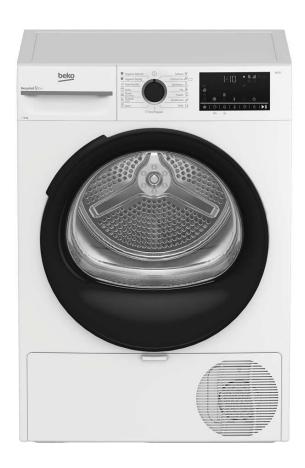

## **BEKO 10 KG TUMBLE DRYER WHITE**

Model Number: BM3T40230W

| SPECIFICATIONS:    |               |
|--------------------|---------------|
| Product Name:      | Tumble Dryer  |
| Installation Type: | Freestanding  |
| Loading Type:      | Front Loading |
| Colour:            | White         |
| Energy Rating:     | A++           |
| Capacity:          | 10 KG         |
| Туре:              | Heat Pump     |